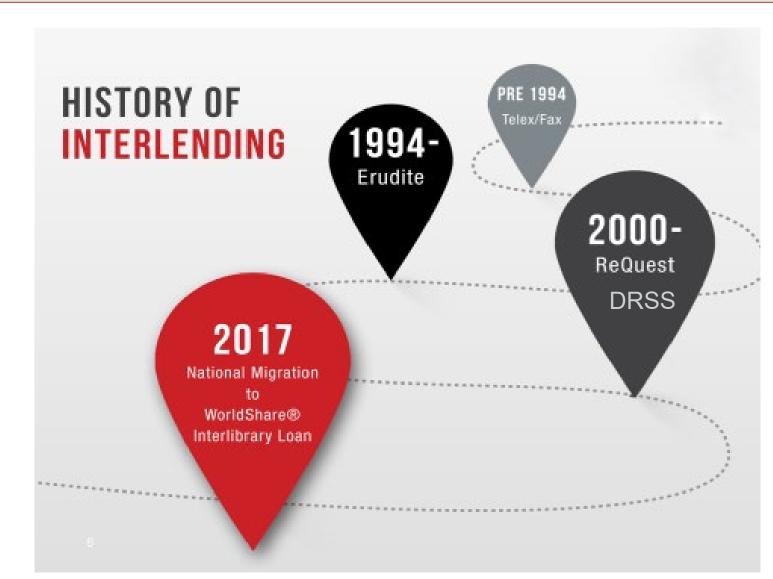

# WorldShare ILL for National Interlending

- National Group License
- Workflows
- IFM in local currency
- Restricting results to national holdings
- Requesting locally

# Interlending Fee Management (IFM)

- Deposit account system
- Invoices/credit notes issued monthly

#### ILL Landscape

- Single platform for region using WorldShare ILL
- NLSA offers an interlending service to non-subscribers
- Ariel phased out in favour of Article Exchange for delivery of copies
- Amendments to Copyright legislation