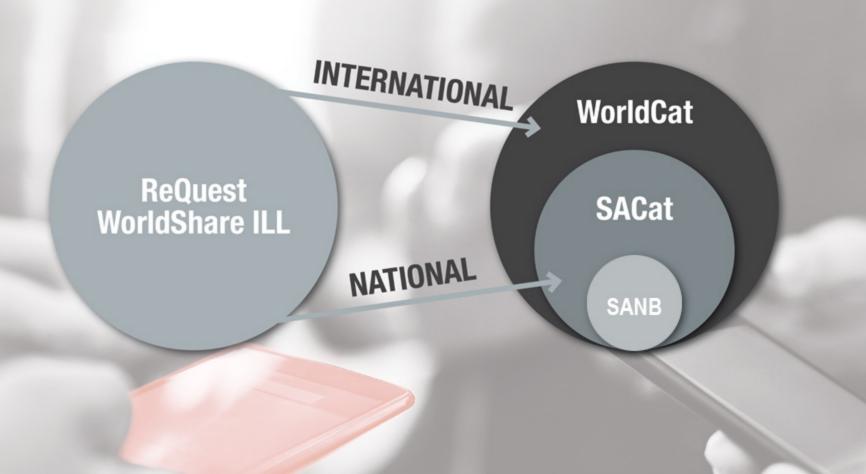

#### Why WorldShare ILL?

Group Catalogue on WorldCat

International ILL

Central Cloud Solution

Multiple libraries on single platform

Integration, Standards + API's

Roadmap for future

WMS Libraries

# WorldShare ILL for National Interlending

- National Group License
- Workflows
- IFM in local currency
- Restricting results to national holdings
- Requesting locally