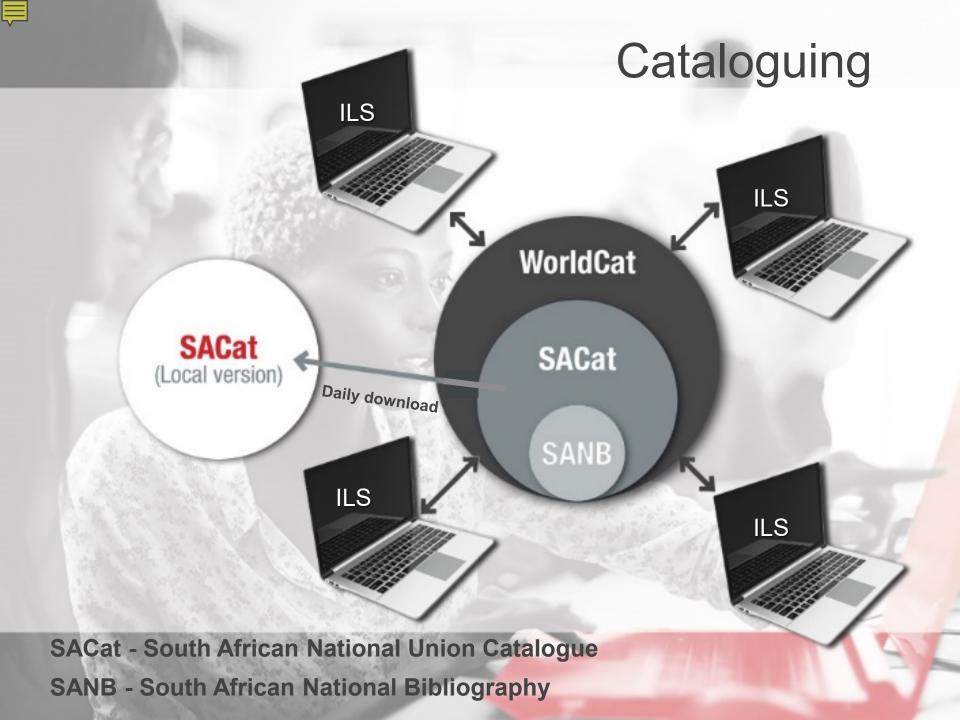

#### Why WorldShare ILL?

Group Catalogue on WorldCat

International ILL

Central Cloud Solution

Multiple libraries on single platform

Integration, Standards + API's

Roadmap for future

WMS Libraries

# WorldShare ILL for National Interlending

- National Group License
- Workflows
- IFM in local currency
- Restricting results to national holdings
- Requesting locally