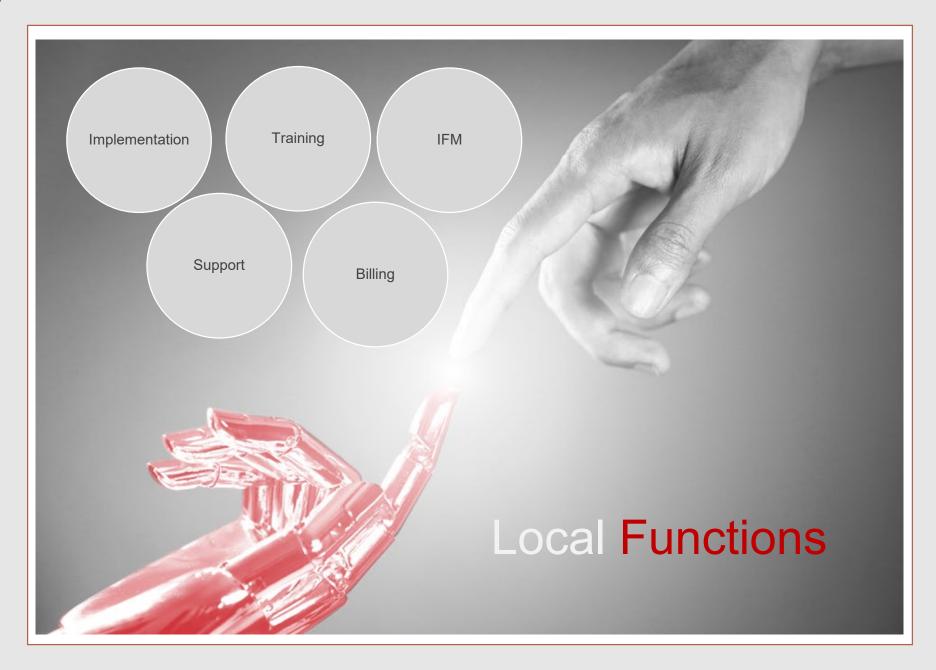

# Interlending Fee Management (IFM)

- Deposit account system
- Invoices/credit notes issued monthly